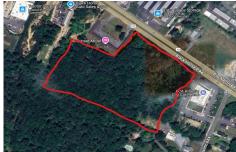

# COMMENTS

Approx. 6 acres of Highway Business Zoned Land in EHT on the Black Horse Pike. Prime location for a business to build or expand in a high visibility area. Taxes are TBD as property was recently subdivided. Photo is Estimated, More pictures to be uploaded...