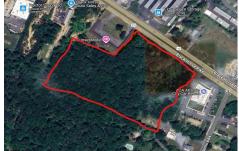

# **COMMENTS**

Approx. 6 acres of Highway Business Zoned Land in EHT on the Black Horse Pike. Prime location for a business to build or expand in a high visibility area. Taxes are TBD as property was recently subdivided. Photo is Estimated, More pictures to be uploaded...