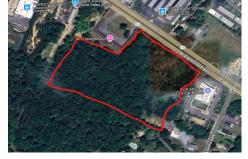

#### COMMENTS

Approx. 6 acres of Highway Business Zoned Land in EHT on the Black Horse Pike. Prime location for a business to build or expand in a high visibility area. Taxes are TBD as property was recently subdivided. Photo is Estimated, More pictures to be uploaded...

### COMMENTS

Approx. 6 acres of Highway Business Zoned Land in EHT on the Black Horse Pike. Prime location for a business to build or expand in a high visibility area. Taxes are TBD as property was recently subdivided. Photo is Estimated, More pictures to be uploaded...