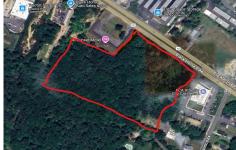

# COMMENTS

Approx. 6 acres of Highway Business Zoned Land in EHT on the Black Horse Pike. Prime location for a business to build or expand in a high visibility area. Taxes are TBD as property was recently subdivided. Photo is Estimated, More pictures to be uploaded...

PROPERTY DETAILS

REALTOR

6519 Black Horse Pike, Egg Harbor Township, NJ, 08234

Price \$850,000.00