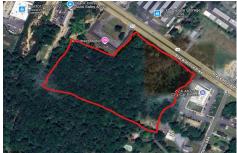

# **COMMENTS**

Taxes

Approx. 6 acres of Highway Business Zoned Land in EHT on the Black Horse Pike. Prime location for a business to build or expand in a high visibility area. Taxes are TBD as property was recently subdivided. Photo is Estimated, More pictures to be uploaded...

PROPERTY DETAILS

REALTOR

6519 Black Horse Pike, Egg Harbor Township, NJ, 08234

Price \$850,000.00