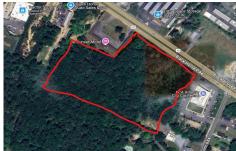

# COMMENTS

Approx. 6 acres of Highway Business Zoned Land in EHT on the Black Horse Pike. Prime location for a business to build or expand in a high visibility area. Taxes are TBD as property was recently subdivided. Photo is Estimated, More pictures to be uploaded...