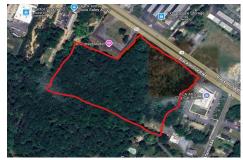

# **COMMENTS**

Taxes

Approx. 6 acres of Highway Business Zoned Land in EHT on the Black Horse Pike. Prime location for a business to build or expand in a high visibility area. Taxes are TBD as property was recently subdivided. Photo is Estimated, More pictures to be uploaded...