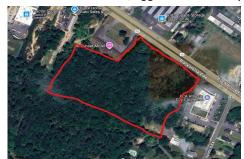

## **COMMENTS**

Taxes

Approx. 6 acres of Highway Business Zoned Land in EHT on the Black Horse Pike. Prime location for a business to build or expand in a high visibility area. Taxes are TBD as property was recently subdivided. Photo is Estimated, More pictures to be uploaded...

## COMMENTS

Approx. 6 acres of Highway Business Zoned Land in EHT on the Black Horse Pike. Prime location for a business to build or expand in a high visibility area. Taxes are TBD as property was recently subdivided. Photo is Estimated, More pictures to be uploaded...