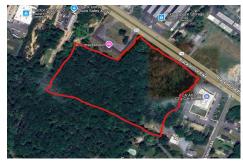

## **COMMENTS**

Taxes

Approx. 6 acres of Highway Business Zoned Land in EHT on the Black Horse Pike. Prime location for a business to build or expand in a high visibility area. Taxes are TBD as property was recently subdivided. Photo is Estimated, More pictures to be uploaded...

## COMMENTS

Approx. 6 acres of Highway Business Zoned Land in EHT on the Black Horse Pike. Prime location for a business to build or expand in a high visibility area. Taxes are TBD as property was recently subdivided. Photo is Estimated, More pictures to be uploaded...