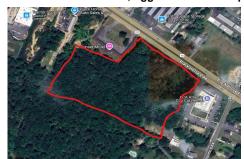

# COMMENTS

Approx. 6 acres of Highway Business Zoned Land in EHT on the Black Horse Pike. Prime location for a business to build or expand in a high visibility area. Taxes are TBD as property was recently subdivided. Photo is Estimated, More pictures to be uploaded...