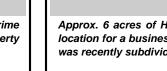

# **COMMENTS**

Approx. 6 acres of Highway Business Zoned Land in EHT on the Black Horse Pike. Prime location for a business to build or expand in a high visibility area. Taxes are TBD as property was recently subdivided. Photo is Estimated, More pictures to be uploaded...