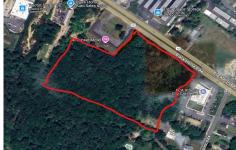

# COMMENTS

Approx. 6 acres of Highway Business Zoned Land in EHT on the Black Horse Pike. Prime location for a business to build or expand in a high visibility area. Taxes are TBD as property was recently subdivided. Photo is Estimated, More pictures to be uploaded...