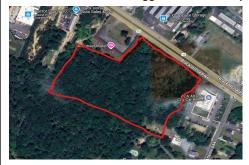

# **COMMENTS**

Approx. 6 acres of Highway Business Zoned Land in EHT on the Black Horse Pike. Prime location for a business to build or expand in a high visibility area. Taxes are TBD as property was recently subdivided. Photo is Estimated, More pictures to be uploaded...