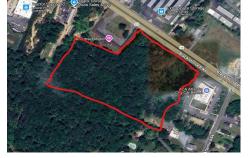

#### COMMENTS

Approx. 6 acres of Highway Business Zoned Land in EHT on the Black Horse Pike. Prime location for a business to build or expand in a high visibility area. Taxes are TBD as property was recently subdivided. Photo is Estimated, More pictures to be uploaded...

### COMMENTS

Approx. 6 acres of Highway Business Zoned Land in EHT on the Black Horse Pike. Prime location for a business to build or expand in a high visibility area. Taxes are TBD as property was recently subdivided. Photo is Estimated, More pictures to be uploaded...