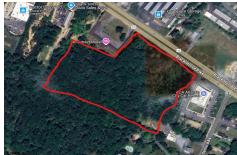

# **COMMENTS**

Approx. 6 acres of Highway Business Zoned Land in EHT on the Black Horse Pike. Prime location for a business to build or expand in a high visibility area. Taxes are TBD as property was recently subdivided. Photo is Estimated, More pictures to be uploaded...

# COMMENTS

**Taxes** 

Approx. 6 acres of Highway Business Zoned Land in EHT on the Black Horse Pike. Prime location for a business to build or expand in a high visibility area. Taxes are TBD as property was recently subdivided. Photo is Estimated, More pictures to be uploaded...