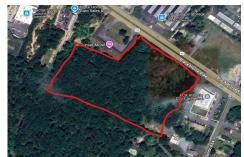

# **COMMENTS**

Approx. 6 acres of Highway Business Zoned Land in EHT on the Black Horse Pike. Prime location for a business to build or expand in a high visibility area. Taxes are TBD as property was recently subdivided. Photo is Estimated, More pictures to be uploaded...

# COMMENTS

**Taxes** 

Approx. 6 acres of Highway Business Zoned Land in EHT on the Black Horse Pike. Prime location for a business to build or expand in a high visibility area. Taxes are TBD as property was recently subdivided. Photo is Estimated, More pictures to be uploaded...