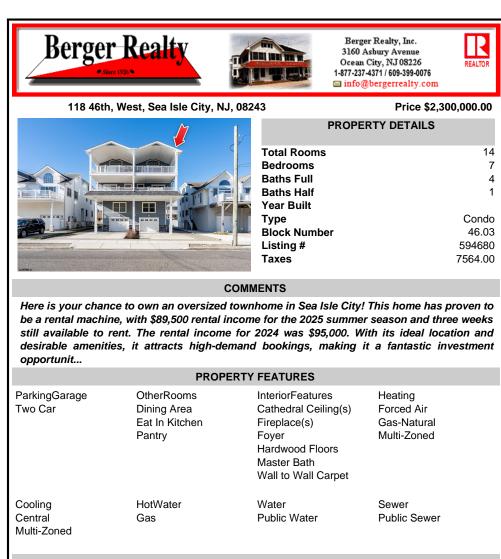

## COMMENTS

Here is your chance to own an oversized townhome in Sea Isle City! This home has proven to be a rental machine, with \$89.500 rental income for the 2025 summer season and three weeks still available to rent. The rental income for 2024 was \$95,000. With its ideal location and desirable amenities, it attracts high-demand bookings, making it a fantastic investment opportunit...