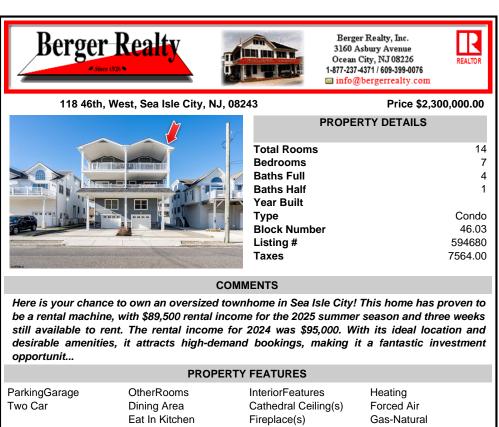

## COMMENTS

Here is your chance to own an oversized townhome in Sea Isle City! This home has proven to be a rental machine, with \$89,500 rental income for the 2025 summer season and three weeks still available to rent. The rental income for 2024 was \$95,000. With its ideal location and desirable amenities, it attracts high-demand bookings, making it a fantastic investment opportunit...

|                                   | PROPERTY FEATURES                                     |                                                                                                                            |                                                     |  |
|-----------------------------------|-------------------------------------------------------|----------------------------------------------------------------------------------------------------------------------------|-----------------------------------------------------|--|
| ParkingGarage<br>Two Car          | OtherRooms<br>Dining Area<br>Eat In Kitchen<br>Pantry | InteriorFeatures<br>Cathedral Ceiling(s)<br>Fireplace(s)<br>Foyer<br>Hardwood Floors<br>Master Bath<br>Wall to Wall Carpet | Heating<br>Forced Air<br>Gas-Natural<br>Multi-Zoned |  |
| Cooling<br>Central<br>Multi-Zoned | HotWater<br>Gas                                       | Water<br>Public Water                                                                                                      | Sewer<br>Public Sewer                               |  |

Condo

594680

7564.00

46.03

| TROFERTTERTORED                   |                                                       |                                                                                                                            |                                                     |  |
|-----------------------------------|-------------------------------------------------------|----------------------------------------------------------------------------------------------------------------------------|-----------------------------------------------------|--|
| ParkingGarage<br>Two Car          | OtherRooms<br>Dining Area<br>Eat In Kitchen<br>Pantry | InteriorFeatures<br>Cathedral Ceiling(s)<br>Fireplace(s)<br>Foyer<br>Hardwood Floors<br>Master Bath<br>Wall to Wall Carpet | Heating<br>Forced Air<br>Gas-Natural<br>Multi-Zoned |  |
| Cooling<br>Central<br>Multi-Zoned | HotWater<br>Gas                                       | Water<br>Public Water                                                                                                      | Sewer<br>Public Sewer                               |  |