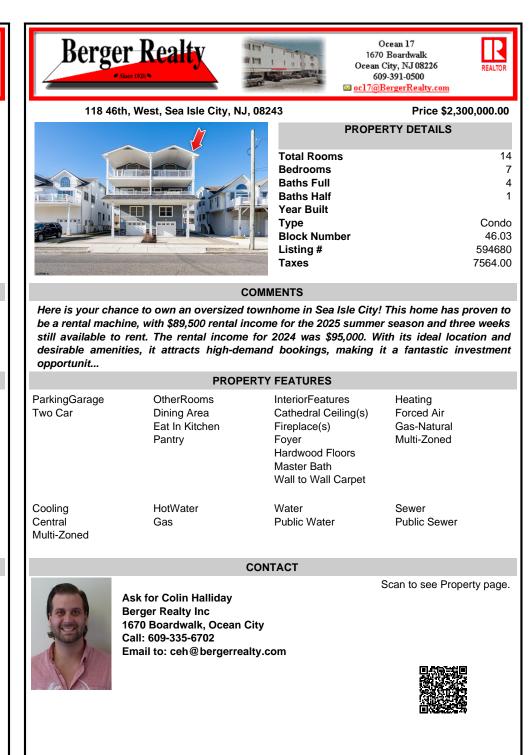

Here is your chance to own an oversized townhome in Sea Isle City! This home has proven to be a rental machine, with \$89.500 rental income for the 2025 summer season and three weeks still available to rent. The rental income for 2024 was \$95,000. With its ideal location and desirable amenities, it attracts high-demand bookings, making it a fantastic investment opportunit...

|                                   | PROPERTY FEATURES                                     |                                                                                                                            |                                                     |
|-----------------------------------|-------------------------------------------------------|----------------------------------------------------------------------------------------------------------------------------|-----------------------------------------------------|
| ParkingGarage<br>Two Car          | OtherRooms<br>Dining Area<br>Eat In Kitchen<br>Pantry | InteriorFeatures<br>Cathedral Ceiling(s)<br>Fireplace(s)<br>Foyer<br>Hardwood Floors<br>Master Bath<br>Wall to Wall Carpet | Heating<br>Forced Air<br>Gas-Natural<br>Multi-Zoned |
| Cooling<br>Central<br>Multi-Zoned | HotWater<br>Gas                                       | Water<br>Public Water                                                                                                      | Sewer<br>Public Sewer                               |

## CONTACT

Ask for Colin Halliday Berger Realty Inc 1670 Boardwalk, Ocean City Call: 609-335-6702 Email to: ceh@bergerrealty.com

Scan to see Property page.