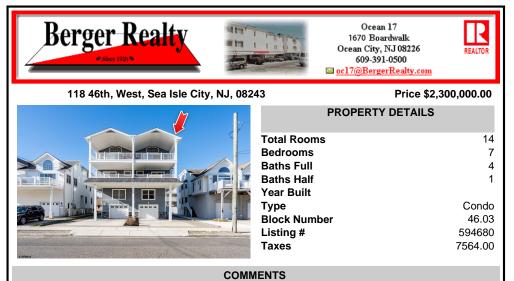

Here is your chance to own an oversized townhome in Sea Isle City! This home has proven to be a rental machine, with \$89.500 rental income for the 2025 summer season and three weeks still available to rent. The rental income for 2024 was \$95,000. With its ideal location and desirable amenities, it attracts high-demand bookings, making it a fantastic investment opportunit...