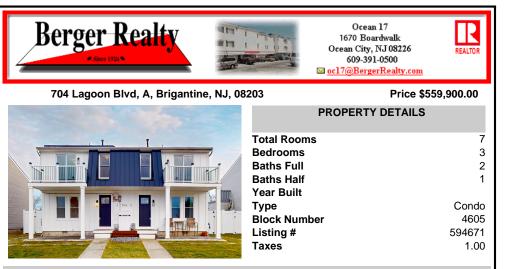

## COMMENTS

Townhome on South End of Island - Views of St. George Thoroughfare and Atlantic City skyline - a beautifully remodeled condo, 3-bedroom, 2.5-bath featuring stunning views. Pets allowed and rentals - no restrictions here, you are the boss of your home! The property has undergone a complete renovation, including a new front exterior elevation, a new front patio, and both fro...