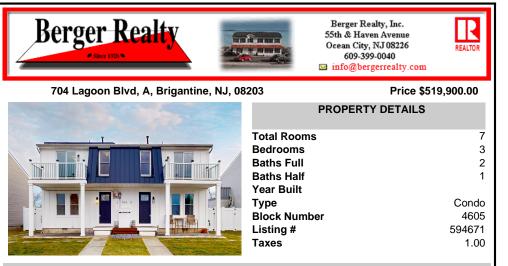

## COMMENTS

Townhome on South End of Island - Views of St. George Thoroughfare and Atlantic City skyline - a beautifully remodeled condo, 3-bedroom, 2.5-bath featuring stunning views. Pets allowed and rentals - no restrictions here, you are the boss of your home! The property has undergone a complete renovation, including a new front exterior elevation, a new front patio, and both fro...