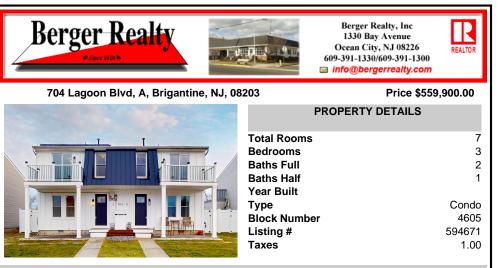

## COMMENTS

Townhome on South End of Island - Views of St. George Thoroughfare and Atlantic City skyline - a beautifully remodeled condo, 3-bedroom, 2.5-bath featuring stunning views. Pets allowed and rentals - no restrictions here, you are the boss of your home! The property has undergone a complete renovation, including a new front exterior elevation, a new front patio, and both fro...

COMMENTS

Townhome on South End of Island - Views of St. George Thoroughfare and Atlantic City skyline - a beautifully remodeled condo, 3-bedroom, 2.5-bath featuring stunning views. Pets allowed and rentals - no restrictions here, you are the boss of your home! The property has undergone a complete renovation, including a new front exterior elevation, a new front patio, and both fro...