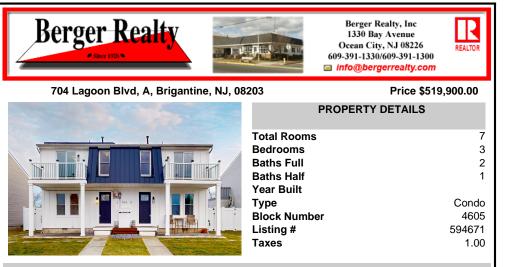

## COMMENTS

Townhome on South End of Island - Views of St. George Thoroughfare and Atlantic City skyline - a beautifully remodeled condo, 3-bedroom, 2.5-bath featuring stunning views. Pets allowed and rentals - no restrictions here, you are the boss of your home! The property has undergone a complete renovation, including a new front exterior elevation, a new front patio, and both fro...

Туре

Listing #

Taxes

**Block Number** 

Townhome on South End of Island - Views of St. George Thoroughfare and Atlantic City skyline - a beautifully remodeled condo, 3-bedroom, 2.5-bath featuring stunning views. Pets allowed and rentals - no restrictions here, you are the boss of your home! The property has undergone a complete renovation, including a new front exterior elevation, a new front patio, and both fro...

Condo

594671

4605

1.00