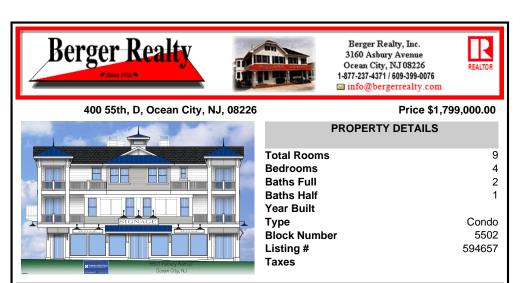

## COMMENTS

Located on the corner across from the beach in Ocean City's south end, this 4 bedroom, 2.5 bath condo is built with all the amenities and quality you would expect from one of Ocean City's premier builders. The stunning exterior features Hardie Plank siding and Azek trim. Once inside, take the elevator to your unit and experience the upgrades throughout. The kitchen is f...

| PROPERTY FEATURES                    |                                             |                                                                 |                                                                             |  |
|--------------------------------------|---------------------------------------------|-----------------------------------------------------------------|-----------------------------------------------------------------------------|--|
| Exterior<br>Vinyl                    | ParkingGarage<br>Attached Garage<br>One Car | OtherRooms<br>Dining Area<br>Great Room<br>Laundry/Utility Room | InteriorFeatures<br>Elevator<br>Fireplace(s)<br>Master Bath<br>Pets Allowed |  |
| Heating<br>Forced Air<br>Gas-Natural | Cooling<br>Ceiling Fan(s)<br>Central        | HotWater<br>Gas                                                 | Water<br>Public Water                                                       |  |