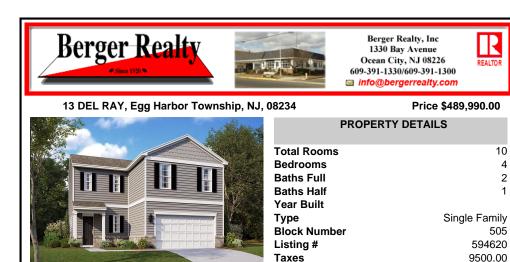

# 13 DEL RAY, Egg Harbor Township, NJ, 08234

#### Price \$489,990.00

|          | PROPERTY DETAILS     |  |
|----------|----------------------|--|
|          | Total Rooms 10       |  |
|          | Bedrooms 4           |  |
|          | Baths Full 2         |  |
|          | Baths Half 1         |  |
|          | Year Built           |  |
|          | Type Single Family   |  |
|          | Block Number 505     |  |
|          | Listing # 594620     |  |
|          | <b>Taxes</b> 9500.00 |  |
| SUSRILLS |                      |  |