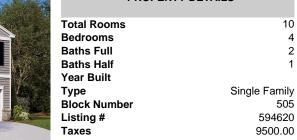

#### Price \$503,990.00

|                              | PROPERTY DETAILS     |  |
|------------------------------|----------------------|--|
|                              | Total Rooms 10       |  |
|                              | Bedrooms 4           |  |
|                              | Baths Full 2         |  |
|                              | Baths Half 1         |  |
|                              | Year Built           |  |
|                              | Type Single Family   |  |
|                              | Block Number 505     |  |
|                              | Listing # 594620     |  |
|                              | <b>Taxes</b> 9500.00 |  |
| SISRILS CONTRACTOR OF STREET |                      |  |