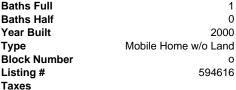

#### Price \$45,000.00

| PROPERTY DETAILS |                      |
|------------------|----------------------|
| Total Rooms      | 5                    |
| Bedrooms         | 1                    |
| Baths Full       | 1                    |
| Baths Half       | 0                    |
| Year Built       | 2000                 |
| Туре             | Mobile Home w/o Land |
| Block Number     | 0                    |
| Listing #        | 594616               |
| Taxes            |                      |