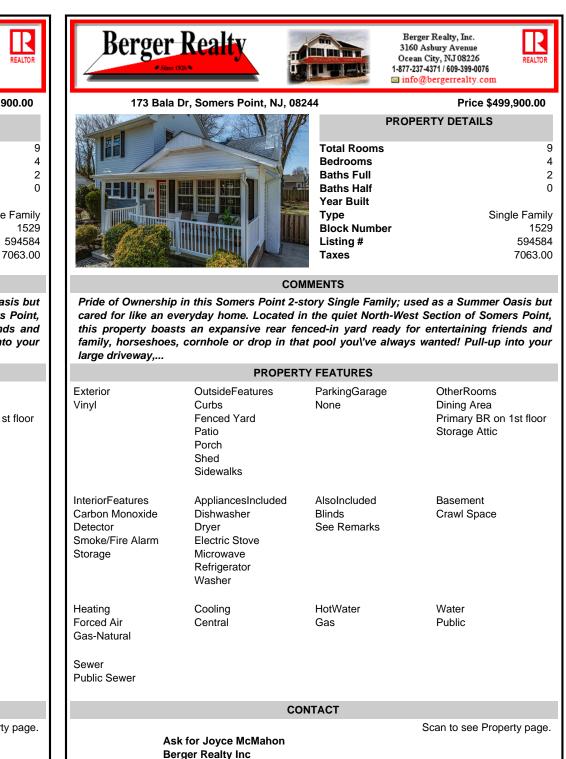

Somora Baint NJ 08244

173 Bala Dr, Somers Point, NJ, 08244

| Y |
|---|
|   |
|   |

ALC: NO. STORE STORE

## COMMENTS

Pride of Ownership in this Somers Point 2-story Single Family; used as a Summer Oasis but cared for like an everyday home. Located in the quiet North-West Section of Somers Point, this property boasts an expansive rear fenced-in yard ready for entertaining friends and family, horseshoes, cornhole or drop in that pool you\'ve always wanted! Pull-up into your large driveway,...