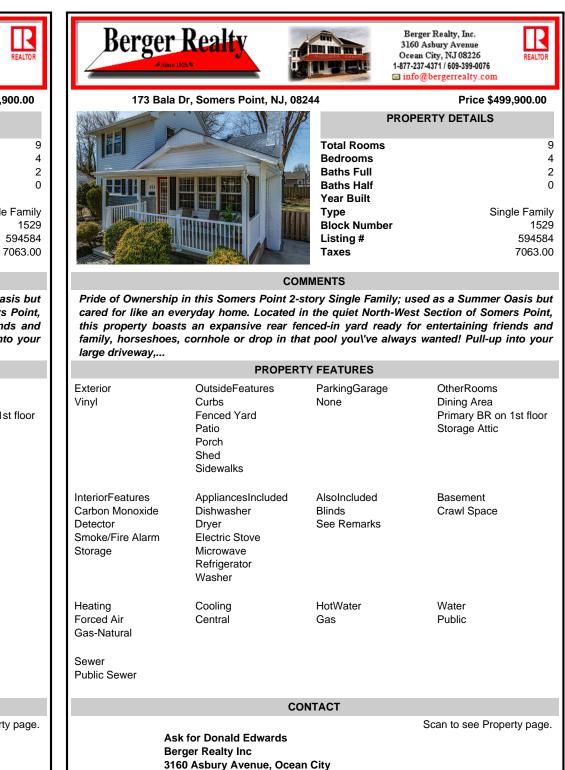

173 Bala Dr, Somers Point, NJ, 08244

|           | -9,                |  |
|-----------|--------------------|--|
|           | Price \$499,900.00 |  |
| PROPERT   | Y DETAILS          |  |
|           |                    |  |
| al Rooms  | g                  |  |
| rooms     | 4                  |  |
| ns Full   | 2                  |  |
| ns Half   | 0                  |  |
| r Built   |                    |  |
| e         | Single Family      |  |
| ck Number | 1529               |  |

## COMMENTS

Pride of Ownership in this Somers Point 2-story Single Family; used as a Summer Oasis but cared for like an everyday home. Located in the quiet North-West Section of Somers Point, this property boasts an expansive rear fenced-in yard ready for entertaining friends and family, horseshoes, cornhole or drop in that pool you/ve always wanted! Pull-up into your large driveway,...