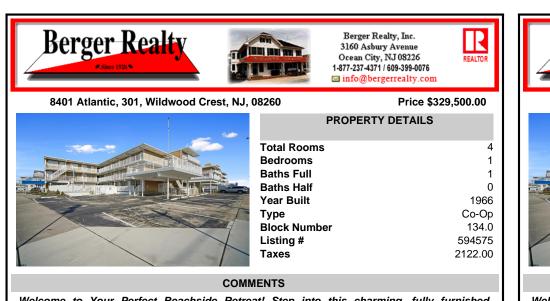

Welcome to Your Perfect Beachside Retreat! Step into this charming, fully furnished, 1-bedroom condo beach block, offering the ultimate coastal lifestyle. This inviting space features a cozy living room with an electric fireplace, perfect for that relaxing after a day at the beach. The kitchen is fully equipped with an electric stove, newer refrigerator, conventional oven,...

## COMMENTS

Welcome to Your Perfect Beachside Retreat! Step into this charming, fully furnished, 1-bedroom condo beach block, offering the ultimate coastal lifestyle. This inviting space features a cozy living room with an electric fireplace, perfect for that relaxing after a day at the beach. The kitchen is fully equipped with an electric stove, newer refrigerator, conventional oven,...