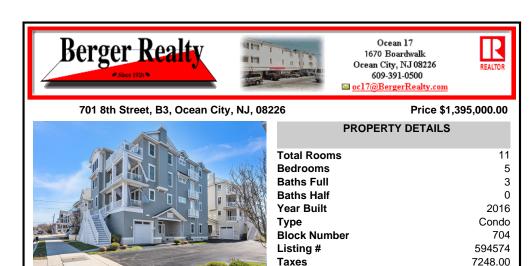

## Price \$1,395,000.00

11

5 3

0

2016

704

Condo

594574

7248.00

|  | PROPERTY D                                                                                                      |
|--|-----------------------------------------------------------------------------------------------------------------|
|  | Total Rooms<br>Bedrooms<br>Baths Full<br>Baths Half<br>Year Built<br>Type<br>Block Number<br>Listing #<br>Taxes |
|  |                                                                                                                 |