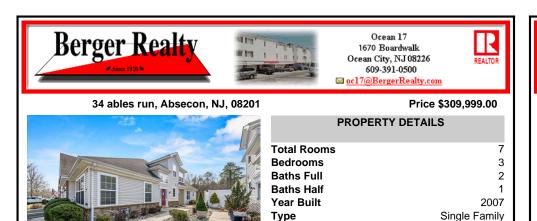

Price \$309,999.00

|                                                                                                                | To<br>Be  |
|----------------------------------------------------------------------------------------------------------------|-----------|
|                                                                                                                | Ba        |
|                                                                                                                | Ba<br>Ye  |
|                                                                                                                | Ty<br>Blo |
|                                                                                                                | Lis       |
| annua de la companya | Ta        |

| Total Rooms  | 7             |
|--------------|---------------|
| Bedrooms     | 3             |
| Baths Full   | 2             |
| Baths Half   | 1             |
| Year Built   | 2007          |
| Туре         | Single Family |
| Block Number | 103.001       |
| Listing #    | 594567        |
| Taxes        | 5664.00       |
|              |               |