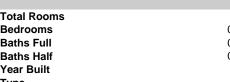

# PHOTO NOT AVAILABLE

| Total Rooms  |         |
|--------------|---------|
| Bedrooms     | 0       |
| Baths Full   | 0       |
| Baths Half   | 0       |
| Year Built   |         |
| Туре         |         |
| Block Number | 1902    |
| Listing #    | 594525  |
| Taxes        | 3034.00 |