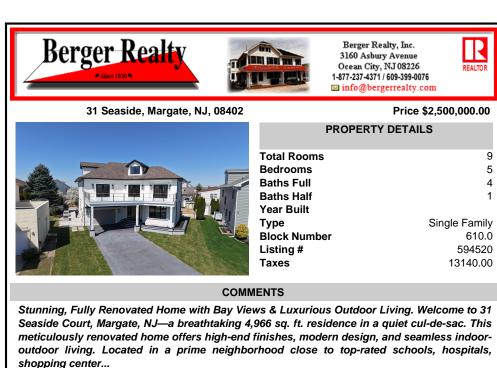

31 Seaside, Margate, NJ, 08402

| PROPERTY DETAILS |               |
|------------------|---------------|
| Total Rooms      | 9             |
| Bedrooms         | 5             |
| Baths Full       | 4             |
| Baths Half       | 1             |
| Year Built       |               |
| Туре             | Single Family |
| Block Number     | 610.0         |
| Listing #        | 594520        |
| Taxes            | 13140.00      |

## COMMENTS

Stunning, Fully Renovated Home with Bay Views & Luxurious Outdoor Living. Welcome to 31 Seaside Court, Margate, NJ-a breathtaking 4,966 sq. ft. residence in a quiet cul-de-sac. This meticulously renovated home offers high-end finishes, modern design, and seamless indooroutdoor living. Located in a prime neighborhood close to top-rated schools, hospitals, shopping center ...