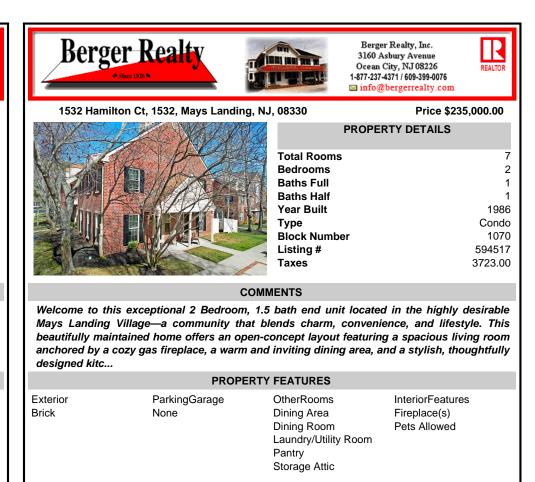

**PROPERTY DETAILS Total Rooms** Bedrooms **Baths Full** Baths Half Year Built Type Block Number Listing # Taxes

## COMMENTS

Welcome to this exceptional 2 Bedroom, 1.5 bath end unit located in the highly desirable Mays Landing Village—a community that blends charm, convenience, and lifestyle. This beautifully maintained home offers an open-concept layout featuring a spacious living room anchored by a cozy gas fireplace, a warm and inviting dining area, and a stylish, thoughtfully designed kitc ...

| PROPERTY FEATURES      |                                      |                                                                                             |                                                  |
|------------------------|--------------------------------------|---------------------------------------------------------------------------------------------|--------------------------------------------------|
| Exterior<br>Brick      | ParkingGarage<br>None                | OtherRooms<br>Dining Area<br>Dining Room<br>Laundry/Utility Room<br>Pantry<br>Storage Attic | InteriorFeatures<br>Fireplace(s)<br>Pets Allowed |
| Heating<br>Gas-Natural | Cooling<br>Ceiling Fan(s)<br>Central | Water<br>Public Water                                                                       | Sewer<br>Public Sewer                            |