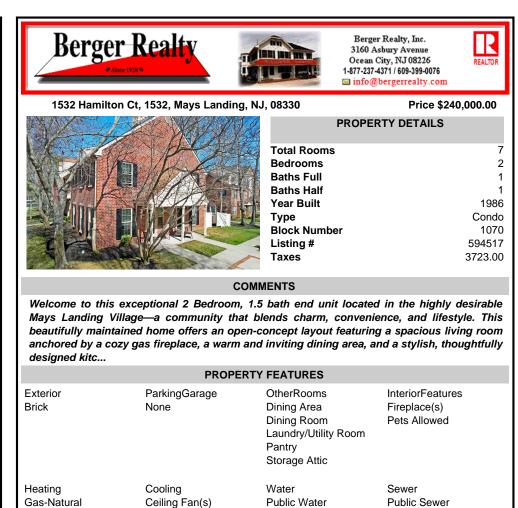

| , NJ, | 08330                                                                       | Price \$240,000.00                        |
|-------|-----------------------------------------------------------------------------|-------------------------------------------|
| J.    | PROPERTY D                                                                  | ETAILS                                    |
| 100   | Total Rooms                                                                 | 7                                         |
|       | Bedrooms                                                                    | 2                                         |
|       | Baths Full                                                                  | 1                                         |
|       | Baths Half                                                                  | 1                                         |
|       | Year Built                                                                  | 1986                                      |
|       | Туре                                                                        | Condo                                     |
|       | Block Number                                                                | 1070                                      |
|       | Listing #                                                                   | 594517                                    |
| ~     | Taxes                                                                       | 3723.00                                   |
|       | Baths Full<br>Baths Half<br>Year Built<br>Type<br>Block Number<br>Listing # | 1<br>1<br>1986<br>Condo<br>1070<br>594517 |

## COMMENTS

Welcome to this exceptional 2 Bedroom, 1.5 bath end unit located in the highly desirable Mays Landing Village—a community that blends charm, convenience, and lifestyle. This beautifully maintained home offers an open-concept layout featuring a spacious living room anchored by a cozy gas fireplace, a warm and inviting dining area, and a stylish, thoughtfully designed kitc...

| PROPERTY FEATURES      |                                      |                                                                                             |                                                  |  |
|------------------------|--------------------------------------|---------------------------------------------------------------------------------------------|--------------------------------------------------|--|
| Exterior<br>Brick      | ParkingGarage<br>None                | OtherRooms<br>Dining Area<br>Dining Room<br>Laundry/Utility Room<br>Pantry<br>Storage Attic | InteriorFeatures<br>Fireplace(s)<br>Pets Allowed |  |
| Heating<br>Gas-Natural | Cooling<br>Ceiling Fan(s)<br>Central | Water<br>Public Water                                                                       | Sewer<br>Public Sewer                            |  |