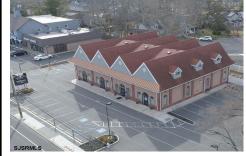

2323 NEW, Northfield, NJ, 08225

| 25                                    | Price \$2,400,000.00 |          |
|---------------------------------------|----------------------|----------|
|                                       | PROPERTY I           | DETAILS  |
| 1122                                  |                      |          |
| ALL.                                  | Total Rooms          |          |
|                                       | Bedrooms             | 0        |
|                                       | Baths Full           | 0        |
|                                       | Baths Half           | 0        |
| A A A A A A A A A A A A A A A A A A A | Year Built           | 2021     |
| and the second                        | Туре                 |          |
|                                       | Block Number         | 27       |
| 1                                     | Listing #            | 594516   |
| Y                                     | Taxes                | 33226.00 |
| 1. 10                                 |                      |          |

## COMMENTS

Fantastic Commercial Property with Long-Term Established Tenancy. Don't miss out on this incredible opportunity to own a premier commercial property in Northfield, currently leased to a beloved & well established local institution. This newly constructed building is in pristine condition (built in 2021), with the current tenant being the first tenant to thoughtfully cust...