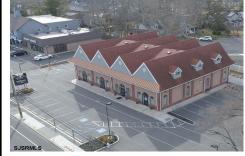

2323 NEW, Northfield, NJ, 0822

| 25             | Price \$2,400,000.00 |          |
|----------------|----------------------|----------|
|                | PROPERTY DETAILS     |          |
| 1123           |                      |          |
| and the        | Total Rooms          |          |
|                | Bedrooms             | 0        |
|                | Baths Full           | 0        |
|                | Baths Half           | 0        |
|                | Year Built           | 2021     |
| and the second | Туре                 |          |
|                | Block Number         | 27       |
| 1              | Listing #            | 594516   |
| 1              | Taxes                | 33226.00 |
| - M            |                      |          |

## COMMENTS

Fantastic Commercial Property with Long-Term Established Tenancy. Don't miss out on this incredible opportunity to own a premier commercial property in Northfield, currently leased to a beloved & well established local institution. This newly constructed building is in pristine condition (built in 2021), with the current tenant being the first tenant to thoughtfully cust...