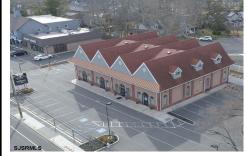

2323 NEW, Northfield, NJ, 0822

| 25             | Price \$2,400,000.00 |          |
|----------------|----------------------|----------|
|                | PROPERTY DETAILS     |          |
| 1123           |                      |          |
| and the        | Total Rooms          |          |
|                | Bedrooms             | 0        |
|                | Baths Full           | 0        |
|                | Baths Half           | 0        |
|                | Year Built           | 2021     |
| and the second | Туре                 |          |
|                | Block Number         | 27       |
| 1              | Listing #            | 594516   |
| 1              | Taxes                | 33226.00 |
| - M            |                      |          |

## COMMENTS

Fantastic Commercial Property with Long-Term Established Tenancy. Don't miss out on this incredible opportunity to own a premier commercial property in Northfield, currently leased to a beloved & well established local institution. This newly constructed building is in pristine condition (built in 2021), with the current tenant being the first tenant to thoughtfully cust...