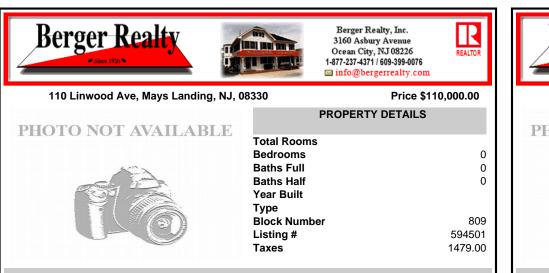

### 110 Linwood Ave, Mays Landing, NJ, 08330

#### Price \$110,000.00

| IOTO NOT AVAILADI E | PROPERTY DETAILS                                                          |                          |
|---------------------|---------------------------------------------------------------------------|--------------------------|
| HOTO NOT AVAILABLE  | Total Rooms<br>Bedrooms<br>Baths Full<br>Baths Half<br>Year Built<br>Type | 0<br>0<br>0              |
|                     | Block Number<br>Listing #<br>Taxes                                        | 809<br>594501<br>1479.00 |