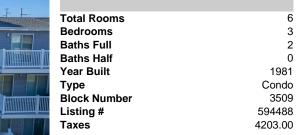

## Price \$724,900.00

| PROPERTY DETAILS     |  |
|----------------------|--|
| Total Rooms 6        |  |
| Bedrooms 3           |  |
| Baths Full 2         |  |
| Baths Half 0         |  |
| Year Built 1981      |  |
| Type Condo           |  |
| Block Number 3509    |  |
| Listing # 594488     |  |
| <b>Taxes</b> 4203.00 |  |