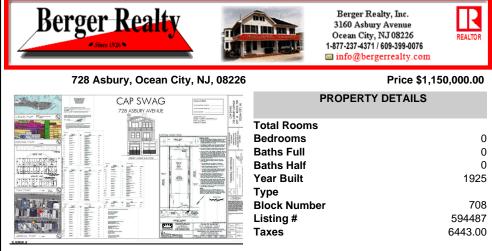

## COMMENTS

PRIME MIXED-USE DEVELOPMENT OPPORTUNITY ON ASBURY AVE! This rare mixed-use property offers a blank canvas for your vision in the heart of Ocean Cityl's bustling Asbury Ave. This project comes shovel ready. With city-approved plans in hand, this property is set for transformation into a dynamic space featuring: - Two residential living units, ideal for vacationers or yea...

| PROPERTY FEATURES                    |                          |                                      |                    |  |  |  |
|--------------------------------------|--------------------------|--------------------------------------|--------------------|--|--|--|
| OutsideFeatures<br>Deck<br>Sidewalks | ParkingGarage<br>Two Car | Heating<br>Forced Air<br>Gas-Natural | Cooling<br>Central |  |  |  |
| HotWater<br>Gas                      | Water<br>Public          | Sewer<br>Public Sewer                |                    |  |  |  |