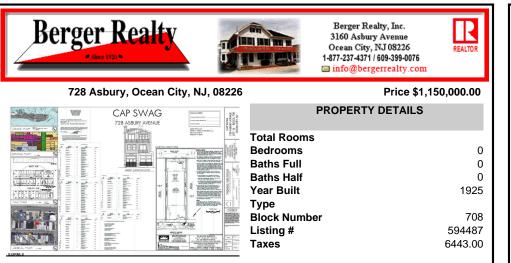

## COMMENTS

PRIME MIXED-USE DEVELOPMENT OPPORTUNITY ON ASBURY AVE! This rare mixed-use property offers a blank canvas for your vision in the heart of Ocean City\'s bustling Asbury Ave. This project comes shovel ready. With city-approved plans in hand, this property is set for transformation into a dynamic space featuring: - Two residential living units, ideal for vacationers or yea...

|                                      | PROPERTY FEATURES        |                                      |                    |  |
|--------------------------------------|--------------------------|--------------------------------------|--------------------|--|
| OutsideFeatures<br>Deck<br>Sidewalks | ParkingGarage<br>Two Car | Heating<br>Forced Air<br>Gas-Natural | Cooling<br>Central |  |
| HotWater<br>Gas                      | Water<br>Public          | Sewer<br>Public Sewer                |                    |  |