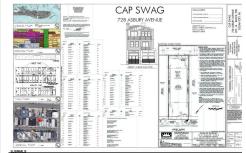

### COMMENTS

PRIME MIXED-USE DEVELOPMENT OPPORTUNITY ON ASBURY AVE! This rare mixed-use property offers a blank canvas for your vision in the heart of Ocean City\'s bustling Asbury Ave. This project comes shovel ready. With city-approved plans in hand, this property is set for transformation into a dynamic space featuring: - Two residential living units, ideal for vacationers or yea...