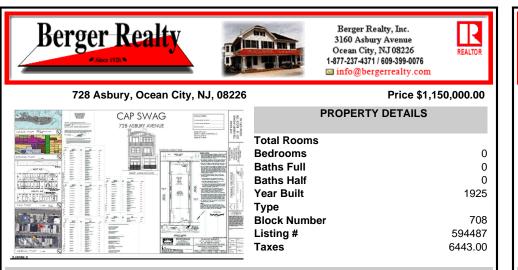

## COMMENTS

PRIME MIXED-USE DEVELOPMENT OPPORTUNITY ON ASBURY AVE! This rare mixed-use property offers a blank canvas for your vision in the heart of Ocean City\'s bustling Asbury Ave. This project comes shovel ready. With city-approved plans in hand, this property is set for transformation into a dynamic space featuring: - Two residential living units, ideal for vacationers or yea ...