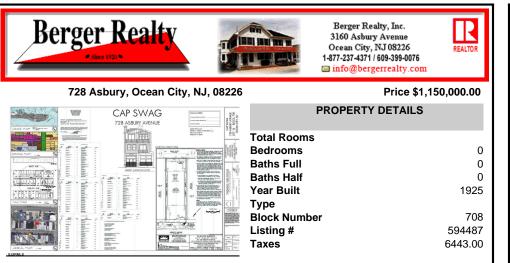

## COMMENTS

PRIME MIXED-USE DEVELOPMENT OPPORTUNITY ON ASBURY AVE! This rare mixed-use property offers a blank canvas for your vision in the heart of Ocean City\'s bustling Asbury Ave. This project comes shovel ready. With city-approved plans in hand, this property is set for transformation into a dynamic space featuring: - Two residential living units, ideal for vacationers or yea...

## COMMENTS

PRIME MIXED-USE DEVELOPMENT OPPORTUNITY ON ASBURY AVE! This rare mixed-use property offers a blank canvas for your vision in the heart of Ocean Cityl's bustling Asbury Ave. This project comes shovel ready. With city-approved plans in hand, this property is set for transformation into a dynamic space featuring: - Two residential living units, ideal for vacationers or yea...