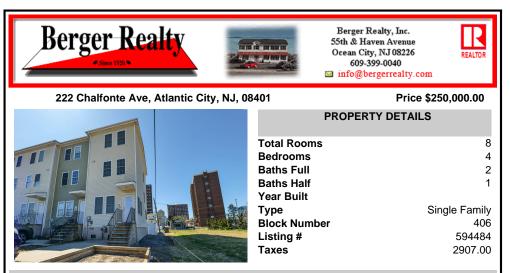

## COMMENTS

Beautiful 4 Bedroom, 2.5 Bath centrally located in Atlantic City. Last home of the Row with 1 car assigned driveway. New appliances hooked up in property and has never been used by the seller. New HVAC System, washer and dryer. Fenced in Back Yard with water system installed. Walking distance to beach, boardwalk, casinos, shopping, Atlantic Community College, Library, City...

| PROPERTY FEATURES                                                                             |                         |                                      |                      |  |  |
|-----------------------------------------------------------------------------------------------|-------------------------|--------------------------------------|----------------------|--|--|
| Exterior                                                                                      | OutsideFeatures         | ParkingGarage                        | OtherRooms           |  |  |
| Vinyl                                                                                         | Fenced Yard             | None                                 | Laundry/Utility Room |  |  |
| AppliancesIncluded<br>Dishwasher<br>Dryer<br>Gas Stove<br>Microwave<br>Refrigerator<br>Washer | Basement<br>Crawl Space | Heating<br>Forced Air<br>Gas-Natural | Cooling<br>Central   |  |  |
| HotWater                                                                                      | Water                   | Sewer                                |                      |  |  |
| Gas                                                                                           | Public                  | Public Sewer                         |                      |  |  |