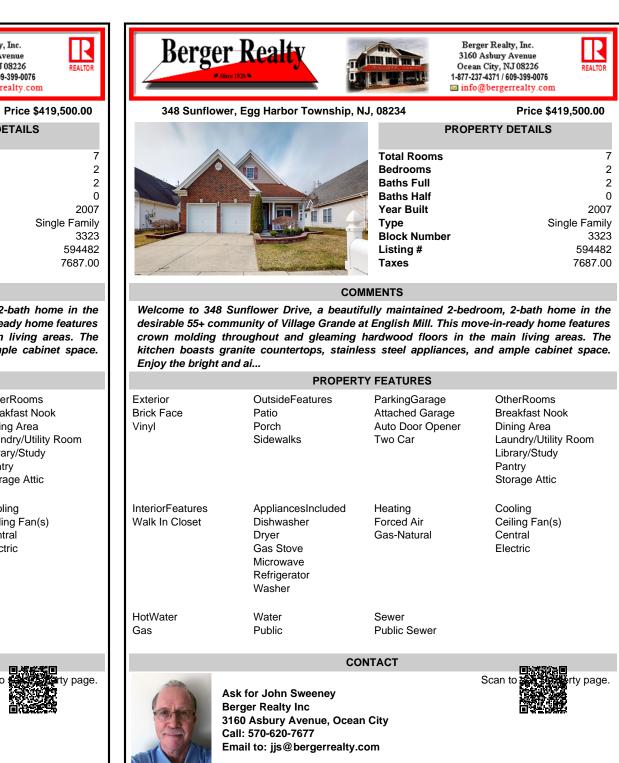

348 Sunflower, Egg Harbor Township, NJ, 08234

| A REAL PROPERTY OF | PROPERTY DETAILS                                                                                                   |  |
|--------------------|--------------------------------------------------------------------------------------------------------------------|--|
|                    | Total Rooms<br>Bedrooms<br>Baths Full<br>Baths Half<br>Year Built<br>Type Si<br>Block Number<br>Listing #<br>Taxes |  |

## COMMENTS

Welcome to 348 Sunflower Drive, a beautifully maintained 2-bedroom, 2-bath home in the desirable 55+ community of Village Grande at English Mill. This move-in-ready home features crown molding throughout and gleaming hardwood floors in the main living areas. The kitchen boasts granite countertops, stainless steel appliances, and ample cabinet space. Enjoy the bright and ai...