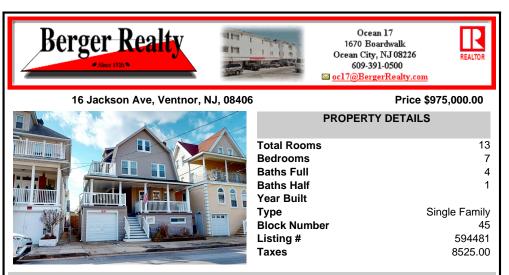

Berger Realty Inc

1670 Boardwalk, Ocean City

This massive Dutch Colonial located just a stone's throw from the beach and boards truly has it all. Open the front door and you will be immediately captured by the this property's charm and character. The main level of this classic beach house consists of a large living room with beautiful molding and hardwood floors which are found throughout. The dining room is hug...