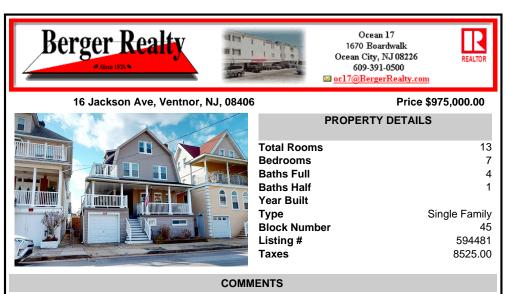

## COMMENTS

This massive Dutch Colonial located just a stonel's throw from the beach and boards truly has it all. Open the front door and you will be immediately captured by the this propertyl's charm and character. The main level of this classic beach house consists of a large living room with beautiful molding and hardwood floors which are found throughout. The dining room is hug...