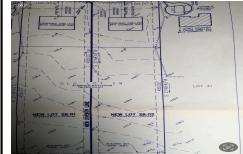

## **COMMENTS**

Build your new home on a Dogwood ave in Egg Harbor Township. One vacant lot left; in a size of 1,04 acres; with dimensions 94 x 482. All utilities on the street, zoned residential, buildable lot for a single family home Top location for a family oriented neighborhood.Located with walking distance to the enormous and beautiful Tony Canale Park, wallking distance to the 7 m...

## COMMENTS

Build your new home on a Dogwood ave in Egg Harbor Township. One vacant lot left; in a size of 1,04 acres; with dimensions 94 x 482. All utilities on the street, zoned residential, buildable lot for a single family home Top location for a family oriented neighborhood.Located with walking distance to the enormous and beautiful Tony Canale Park, wallking distance to the 7 m...