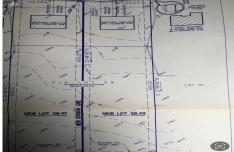

## **COMMENTS**

Build your new home on a Dogwood ave in Egg Harbor Township. One vacant lot left; in a size of 1,04 acres; with dimensions 94 x 482. All utilities on the street, zoned residential, buildable lot for a single family home Top location for a family oriented neighborhood.Located with walking distance to the enormous and beautiful Tony Canale Park, wallking distance to the 7 m...

## COMMENTS

Build your new home on a Dogwood ave in Egg Harbor Township. One vacant lot left; in a size of 1,04 acres; with dimensions 94 x 482. All utilities on the street, zoned residential, buildable lot for a single family home Top location for a family oriented neighborhood.Located with walking distance to the enormous and beautiful Tony Canale Park, wallking distance to the 7 m...