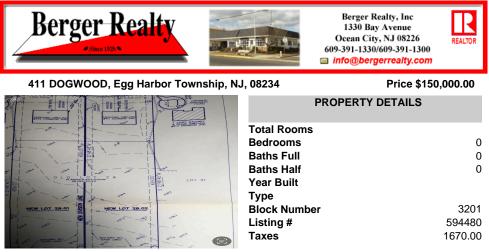

Build your new home on a Dogwood ave in Egg Harbor Township. One vacant lot left; in a size of 1,04 acres; with dimensions  $94 \times 482$ . All utilities on the street, zoned residential, buildable lot for a single family home Top location for a family oriented neighborhood.Located with walking distance to the enormous and beautiful Tony Canale Park, wallking distance to the 7 m...

## COMMENTS

Build your new home on a Dogwood ave in Egg Harbor Township. One vacant lot left; in a size of 1,04 acres; with dimensions 94 x 482. All utilities on the street, zoned residential, buildable lot for a single family home Top location for a family oriented neighborhood.Located with walking distance to the enormous and beautiful Tony Canale Park, wallking distance to the 7 m...