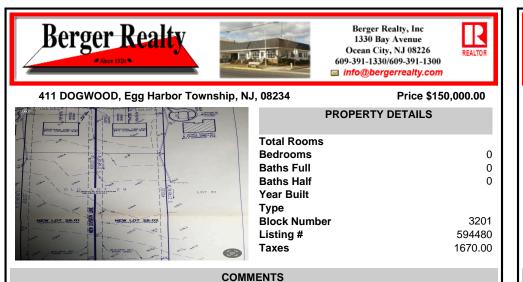

Build your new home on a Dogwood ave in Egg Harbor Township. One vacant lot left; in a size of 1,04 acres; with dimensions  $94 \times 482$ . All utilities on the street, zoned residential, buildable lot for a single family home Top location for a family oriented neighborhood.Located with walking distance to the enormous and beautiful Tony Canale Park, wallking distance to the 7 m...

## COMMENTS

Build your new home on a Dogwood ave in Egg Harbor Township. One vacant lot left; in a size of 1,04 acres; with dimensions 94 x 482. All utilities on the street, zoned residential, buildable lot for a single family home Top location for a family oriented neighborhood.Located with walking distance to the enormous and beautiful Tony Canale Park, wallking distance to the 7 m...