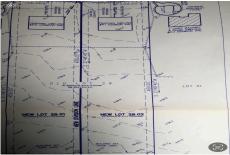

# **COMMENTS**

Listing #

Taxes

Build your new home on a Dogwood ave in Egg Harbor Township. One vacant lot left; in a size of 1,04 acres; with dimensions  $94 \times 482$ . All utilities on the street, zoned residential, buildable lot for a single family home Top location for a family oriented neighborhood.Located with walking distance to the enormous and beautiful Tony Canale Park, wallking distance to the 7 m...

# COMMENTS

Build your new home on a Dogwood ave in Egg Harbor Township. One vacant lot left; in a size of 1,04 acres; with dimensions  $94 \times 482$ . All utilities on the street, zoned residential, buildable lot for a single family home Top location for a family oriented neighborhood. Located with walking distance to the enormous and beautiful Tony Canale Park, wallking distance to the 7 m...