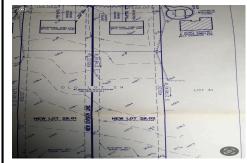

# **COMMENTS**

Listing #

Taxes

Build your new home on a Dogwood ave in Egg Harbor Township. One vacant lot left; in a size of 1,04 acres; with dimensions  $94 \times 482$ . All utilities on the street, zoned residential, buildable lot for a single family home Top location for a family oriented neighborhood.Located with walking distance to the enormous and beautiful Tony Canale Park, wallking distance to the 7 m...

# COMMENTS

Build your new home on a Dogwood ave in Egg Harbor Township. One vacant lot left; in a size of 1,04 acres; with dimensions  $94 \times 482$ . All utilities on the street, zoned residential, buildable lot for a single family home Top location for a family oriented neighborhood. Located with walking distance to the enormous and beautiful Tony Canale Park, wallking distance to the 7 m...