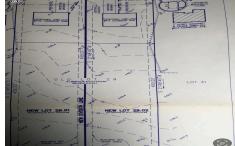

## **COMMENTS**

Build your new home on a Dogwood ave in Egg Harbor Township. One vacant lot left; in a size of 1,04 acres; with dimensions  $94 \times 482$ . All utilities on the street, zoned residential, buildable lot for a single family home Top location for a family oriented neighborhood.Located with walking distance to the enormous and beautiful Tony Canale Park, wallking distance to the 7 m...

## COMMENTS

Build your new home on a Dogwood ave in Egg Harbor Township. One vacant lot left; in a size of 1,04 acres; with dimensions 94  $\times$  482. All utilities on the street, zoned residential, buildable lot for a single family home Top location for a family oriented neighborhood.Located with walking distance to the enormous and beautiful Tony Canale Park, walking distance to the 7 m...