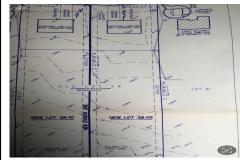

## **COMMENTS**

Build your new home on a Dogwood ave in Egg Harbor Township. One vacant lot left; in a size of 1,04 acres; with dimensions  $94 \times 482$ . All utilities on the street, zoned residential, buildable lot for a single family home Top location for a family oriented neighborhood.Located with walking distance to the enormous and beautiful Tony Canale Park, wallking distance to the 7 m...

## COMMENTS

Build your new home on a Dogwood ave in Egg Harbor Township. One vacant lot left; in a size of 1,04 acres; with dimensions 94  $\times$  482. All utilities on the street, zoned residential, buildable lot for a single family home Top location for a family oriented neighborhood.Located with walking distance to the enormous and beautiful Tony Canale Park, walking distance to the 7 m...