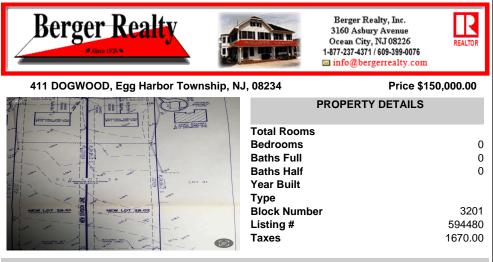

Build your new home on a Dogwood ave in Egg Harbor Township. One vacant lot left; in a size of 1,04 acres; with dimensions 94 x 482. All utilities on the street, zoned residential, buildable lot for a single family home Top location for a family oriented neighborhood.Located with walking distance to the enormous and beautiful Tony Canale Park, wallking distance to the 7 m ...

## COMMENTS

Build your new home on a Dogwood ave in Egg Harbor Township. One vacant lot left; in a size of 1,04 acres; with dimensions 94 x 482. All utilities on the street, zoned residential, buildable lot for a single family home Top location for a family oriented neighborhood.Located with walking distance to the enormous and beautiful Tony Canale Park, wallking distance to the 7 m...