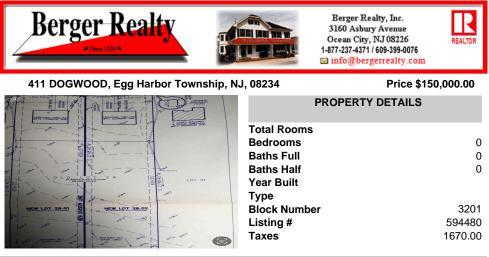

Build your new home on a Dogwood ave in Egg Harbor Township. One vacant lot left; in a size of 1,04 acres; with dimensions 94 x 482. All utilities on the street, zoned residential, buildable lot for a single family home Top location for a family oriented neighborhood.Located with walking distance to the enormous and beautiful Tony Canale Park, wallking distance to the 7 m...

## COMMENTS

Build your new home on a Dogwood ave in Egg Harbor Township. One vacant lot left; in a size of 1,04 acres; with dimensions 94 x 482. All utilities on the street, zoned residential, buildable lot for a single family home Top location for a family oriented neighborhood.Located with walking distance to the enormous and beautiful Tony Canale Park, wallking distance to the 7 m...