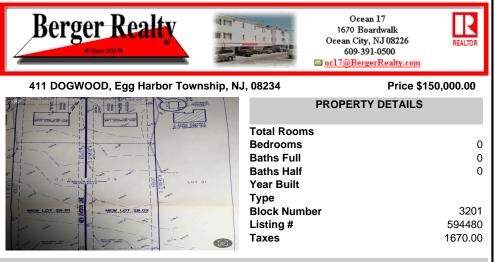

COMMENTS

Build your new home on a Dogwood ave in Egg Harbor Township. One vacant lot left; in a size of 1,04 acres; with dimensions 94 x 482. All utilities on the street, zoned residential, buildable lot for a single family home Top location for a family oriented neighborhood.Located with walking distance to the enormous and beautiful Tony Canale Park, wallking distance to the 7 m...

## COMMENTS

Build your new home on a Dogwood ave in Egg Harbor Township. One vacant lot left; in a size of 1,04 acres; with dimensions 94 x 482. All utilities on the street, zoned residential, buildable lot for a single family home Top location for a family oriented neighborhood.Located with walking distance to the enormous and beautiful Tony Canale Park, wallking distance to the 7 m...