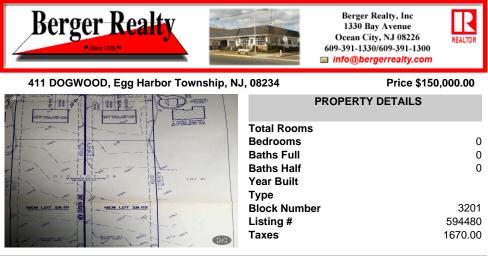

Build your new home on a Dogwood ave in Egg Harbor Township. One vacant lot left; in a size of 1,04 acres; with dimensions 94 x 482. All utilities on the street, zoned residential, buildable lot for a single family home Top location for a family oriented neighborhood.Located with walking distance to the enormous and beautiful Tony Canale Park, wallking distance to the 7 m...

## COMMENTS

Build your new home on a Dogwood ave in Egg Harbor Township. One vacant lot left; in a size of 1,04 acres; with dimensions 94 x 482. All utilities on the street, zoned residential, buildable lot for a single family home Top location for a family oriented neighborhood.Located with walking distance to the enormous and beautiful Tony Canale Park, wallking distance to the 7 m...