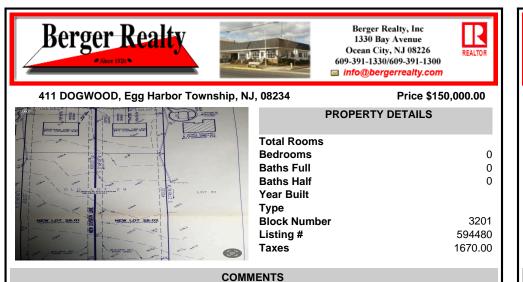

Build your new home on a Dogwood ave in Egg Harbor Township. One vacant lot left; in a size of 1,04 acres; with dimensions 94 x 482. All utilities on the street, zoned residential, buildable lot for a single family home Top location for a family oriented neighborhood.Located with walking distance to the enormous and beautiful Tony Canale Park, wallking distance to the 7 m...

## COMMENTS

Build your new home on a Dogwood ave in Egg Harbor Township. One vacant lot left; in a size of 1,04 acres; with dimensions 94 x 482. All utilities on the street, zoned residential, buildable lot for a single family home Top location for a family oriented neighborhood.Located with walking distance to the enormous and beautiful Tony Canale Park, wallking distance to the 7 m...