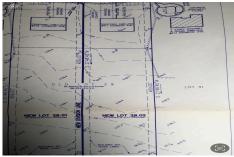

## COMMENTS

Build your new home on a Dogwood ave in Egg Harbor Township. One vacant lot left; in a size of 1,04 acres; with dimensions 94 x 482. All utilities on the street, zoned residential, buildable lot for a single family home Top location for a family oriented neighborhood.Located with walking distance to the enormous and beautiful Tony Canale Park, wallking distance to the 7 m...