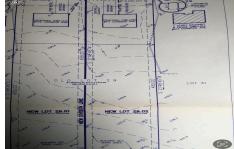

## **COMMENTS**

Build your new home on a Dogwood ave in Egg Harbor Township. One vacant lot left; in a size of 1,04 acres; with dimensions 94 x 482. All utilities on the street, zoned residential, buildable lot for a single family home Top location for a family oriented neighborhood.Located with walking distance to the enormous and beautiful Tony Canale Park, wallking distance to the 7 m...